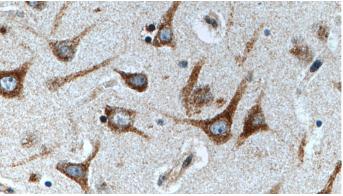

#### Antibody description

GPR111 Rabbit Polyclonal antibody. Positive IHC detected in human brain tissue, human cerebellum tissue.

#### Validations

Immunohistochemistry of paraffin-embedded human brain tissue slide using Catalog No:111074(GPR111 Antibody) at dilution of 1:100 (under 10x lens).

Immunohistochemistry of paraffin-embedded human brain tissue slide using Catalog No:111074(GPR111 Antibody) at dilution of 1:100 (under 40x lens).