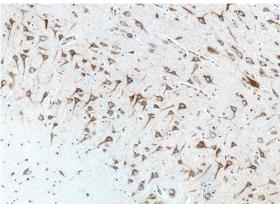

#### Antibody description

GPR111 Rabbit Polyclonal antibody. Positive IHC detected in human brain tissue, human cerebellum tissue.

#### Validations

Immunohistochemistry of paraffin-embedded human brain tissue slide using Catalog No:111074(GPR111 Antibody) at dilution of 1:100 (under 10x lens).

Immunohistochemistry of paraffin-embedded human brain tissue slide using Catalog No:111074(GPR111 Antibody) at dilution of 1:100 (under 40x lens).