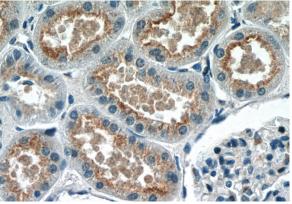

cular weight by Western-blot: 61-70 kDa

#### Preparation

This antibody was obtained by immunization of GPR108 recombinant protein (Accession Number: BC007862). Purification method: Antigen Affinity purified.

#### Formulation

PBS with 0.02% sodium azide and 50% glycerol pH 7.3.

#### Storage

Store at -20°C. DO NOT ALIQUOT

#### Clonality

Polyclonal

#### Ig Type

Rabbit IgG

#### Applications

ELISA, WB, IHC

#### Dilutions

Recommended Dilution:

WB: 1:500-1:5000

#### IHC: 1:20-1:200

#### Validations



mouse kidney tissue were subjected to SDS PAGE followed by western blot with Catalog No:111073(GPR108 antibody) at dilution of 1:600



Immunohistochemistry of paraffin-embedded human kidney tissue slide using Catalog No:111073(GPR108 Antibody) at dilution of 1:50 (under 10x lens)



Immunohistochemistry of paraffin-embedded human kidney tissue slide using Catalog No:111073(GPR108 Antibody) at dilution of 1:50

## **GPR108** antibody

Catalog Number: 111073



(under 40x lens)