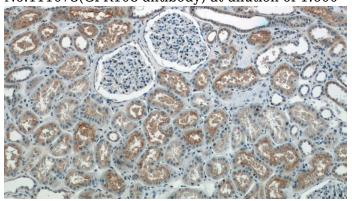

#### Validations

mouse kidney tissue were subjected to SDS PAGE followed by western blot with Catalog No:111073(GPR108 antibody) at dilution of 1:600

Immunohistochemistry of paraffin-embedded human kidney tissue slide using Catalog No:111073(GPR108 Antibody) at dilution of 1:50 (under 10x lens)

Immunohistochemistry of paraffin-embedded human kidney tissue slide using Catalog No:111073(GPR108 Antibody) at dilution of 1:50