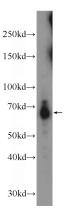

#### Antibody description

GPR108 Rabbit Polyclonal antibody. Positive WB detected in mouse kidney tissue, rat kidney tissue. Positive IHC detected in human kidney tissue. Observed molecular weight by Western-blot: 61-70 kDa

#### Validations

mouse kidney tissue were subjected to SDS PAGE followed by western blot with Catalog No:111073(GPR108 antibody) at dilution of 1:600

Immunohistochemistry of paraffin-embedded human kidney tissue slide using Catalog No:111073(GPR108 Antibody) at dilution of 1:50 (under 10x lens)