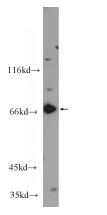

# Antibody description

GPR107 Rabbit Polyclonal antibody. Positive WB detected in HEK-293 cells, mouse cerebellum tissue. Positive IF detected in HEK-293 cells. Observed molecular weight by Western-blot: 60-67 kDa

#### HEK-293 cells were subjected to SDS PAGE followed by western blot with Catalog No:111072(GPR107 Antibody) at dilution of 1:600

Immunofluorescent analysis of HEK-293 cells using Catalog No:111072(GPR107 Antibody) at dilution of 1:25 and Rhodamine-Goat anti-Rabbit IgG