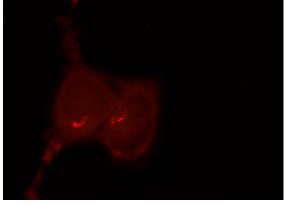

# Antibody description

GPR107 Rabbit Polyclonal antibody. Positive WB detected in HEK-293 cells, mouse cerebellum tissue. Positive IF detected in HEK-293 cells. Observed molecular weight by Western-blot: 60-67 kDa

#### HEK-293 cells were subjected to SDS PAGE followed by western blot with Catalog No:111072(GPR107 Antibody) at dilution of 1:600

Immunofluorescent analysis of HEK-293 cells using Catalog No:111072(GPR107 Antibody) at dilution of 1:25 and Rhodamine-Goat anti-Rabbit IgG