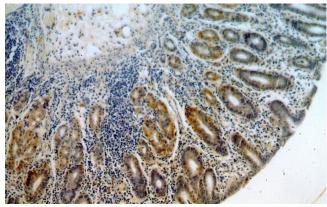

## **Antibody description**

GPR105 Rabbit Polyclonal antibody. Positive IHC detected in human stomach.

#### **Validations**

Immunohistochemical of paraffin-embedded human stomach using Catalog No:111071(GPR105 antibody) at dilution of 1:50 (under 10x lens)

Immunohistochemical of paraffin-embedded human stomach using Catalog No:111071(GPR105 antibody) at dilution of 1:50 (under 40x lens)