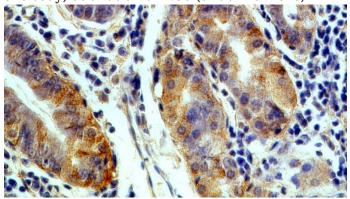

## **Antibody description**

GPR105 Rabbit Polyclonal antibody. Positive IHC detected in human stomach.

#### **Validations**

Immunohistochemical of paraffin-embedded human stomach using Catalog No:111071(GPR105 antibody) at dilution of 1:50 (under 10x lens)

Immunohistochemical of paraffin-embedded human stomach using Catalog No:111071(GPR105 antibody) at dilution of 1:50 (under 40x lens)