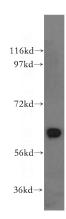

**Dilutions** 

Recommended Dilution:

WB: 1:500-1:5000

IP: 1:200-1:2000 **Validations** 

PC-3 cells were subjected to SDS PAGE followed by western blot with Catalog No:111064(GPI antibody) at dilution of 1:500