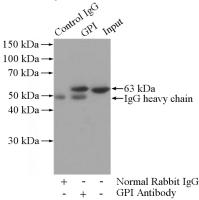

IP Result of anti-GPI (IP:Catalog No:111064, 4ug; Detection:Catalog No:111064 1:500) with HeLa cells lysate 1200ug.