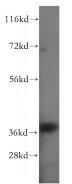

#### Antibody description

GPD1L Rabbit Polyclonal antibody. Positive WB detected in human skeletal muscle tissue, HEK-293 cells, human brain tissue. Observed molecular weight by Western-blot: 38-40kd

## Validations

human skeletal muscle tissue were subjected to SDS PAGE followed by western blot with Catalog No:111062(GPD1L antibody) at dilution of 1:500