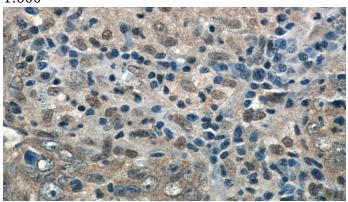

#### **Validations**

mouse spleen tissue were subjected to SDS PAGE followed by western blot with Catalog No:111057(GPATCH2 Antibody) at dilution of 1:600

Immunohistochemistry of paraffin-embedded human breast cancer tissue slide using Catalog No:111057(GPATCH2 Antibody) at dilution of 1:50 (under 40x lens)