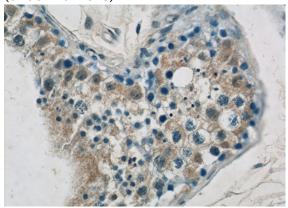

Immunohistochemistry of paraffin-embedded human testis tissue slide using Catalog

# **GPATCH2** antibody

Catalog Number: 111057

No:111057(GPATCH2 Antibody) at dilution of 1:50 (under 40x lens)