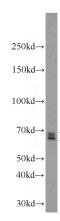

## **Antibody description**

GPATCH2 Rabbit Polyclonal antibody. Positive WB detected in mouse spleen tissue, mouse kidney tissue, mouse thymus tissue. Positive IHC detected in human breast cancer tissue, human lung cancer tissue, human testis tissue. Observed molecular weight by Western-blot: 65-70 kDa

#### **Validations**

mouse spleen tissue were subjected to SDS PAGE followed by western blot with Catalog No:111057(GPATCH2 Antibody) at dilution of 1:600

Immunohistochemistry of paraffin-embedded human breast cancer tissue slide using Catalog No:111057(GPATCH2 Antibody) at dilution of 1:50 (under 40x lens)