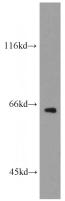

## **GPAA1** antibody

Catalog Number: 111056

**Product name** 

GPAA1 antibody

**Specificity** 

Human, Mouse, Rat; other species not tested.

**Antibody description** 

GPAA1 Rabbit Polyclonal antibody. Positive WB detected in HepG2 cells, mouse brain tissue.

Observed molecular weight by Western-blot: 60-68 kDa

**Preparation** 

This antibody was obtained by immunization of GPAA1 recombinant protein (Accession Number: NM\_003801). Purification method: Antigen affinity purified.

**Applications** 

ELISA, WB

**Dilutions** 

Recommended Dilution:

WB: 1:200-1:1000

**Validations** 

HepG2 cells were subjected to SDS PAGE followed by western blot with Catalog No:111056(GPAA1 antibody) at dilution of 1:400