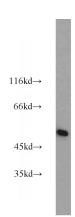

## **GLUD1** antibody

Catalog Number: 111042

**Product name** 

GLUD1 antibody

**Specificity** 

Human, Mouse, Rat; other species not tested.

**Antibody description** 

GLUD1 Rabbit Polyclonal antibody. Positive IHC detected in human gliomas tissue. Positive WB detected in HeLa cells, HepG2 cells, mouse liver tissue, mouse lung tissue, PC-3 cells. Positive IP detected in HeLa cells. Observed molecular weight by Western-blot: 45-55 kDa

**Dilutions** 

Recommended Dilution:

WB: 1:1000-1:10000

IP: 1:500-1:5000

IHC: 1:20-1:200

**Validations** 

HeLa cells were subjected to SDS PAGE followed by western blot with Catalog No:111042(GLUD1 antibody) at dilution of 1:3000