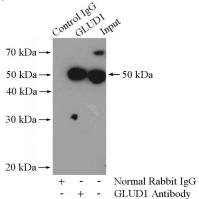

## **GLUD1** antibody

Catalog Number: 111042

antibody) at dilution of 1:100 (under 40x lens)

IP Result of anti-GLUD1 (IP:Catalog No:111042, 4ug; Detection:Catalog No:111042 1:1000) with HeLa cells lysate 2000ug.