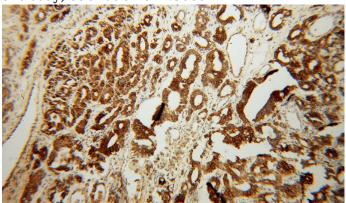

Immunohistochemical of paraffin-embedded human gliomas using Catalog No:111042(GLUD1 antibody) at dilution of 1:100 (under 10x lens)

Immunohistochemical of paraffin-embedded human gliomas using Catalog No:111042(GLUD1