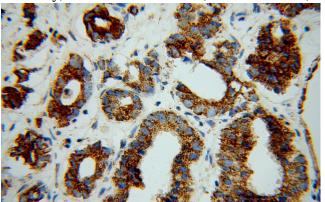

Immunohistochemical of paraffin-embedded human gliomas using Catalog No:111042(GLUD1 antibody) at dilution of 1:100 (under 10x lens)

Immunohistochemical of paraffin-embedded human gliomas using Catalog No:111042(GLUD1

## **GLUD1** antibody

Catalog Number: 111042

antibody) at dilution of 1:100 (under 40x lens)

IP Result of anti-GLUD1 (IP:Catalog No:111042, 4ug; Detection:Catalog No:111042 1:1000) with HeLa cells lysate 2000ug.