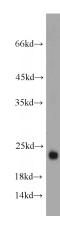

**Antibody description** 

GLTP Rabbit Polyclonal antibody. Positive WB detected in mouse brain tissue, A2780 cells. Observed molecular weight by Western-blot: 24 kDa

**Preparation** 

This antibody was obtained by immunization of GLTP recombinant protein (Accession Number: NM\_016433). Purification method: Antigen affinity purified.

**Applications** 

ELISA, WB

**Dilutions** 

Recommended Dilution: WB: 1:200-1:2000

**Validations** 

mouse brain tissue were subjected to SDS PAGE followed by western blot with Catalog No:111039(GLTP antibody) at dilution of 1:500