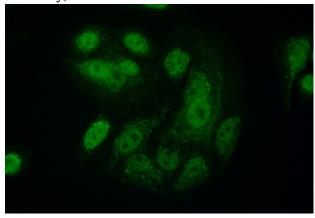

# **Antibody description**

GLRX2 Rabbit Polyclonal antibody. Positive IF detected in A549 cells. Positive WB detected in A549 cells, human heart tissue, mouse heart tissue. Observed molecular weight by Westernblot: 16 kDa

#### **Validations**

A549 cells were subjected to SDS PAGE followed by western blot with Catalog No:111035(GLRX2 antibody) at dilution of 1:200

Immunofluorescent analysis of (10% Formaldehyde) fixed A549 cells using Catalog No:111035(GLRX2 Antibody) at dilution of 1:50 and Alexa Fluor 488-congugated AffiniPure Goat Anti-Rabbit IgG(H+L)