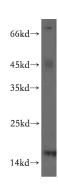

# **Antibody description**

GLRX2 Rabbit Polyclonal antibody. Positive IF detected in A549 cells. Positive WB detected in A549 cells, human heart tissue, mouse heart tissue. Observed molecular weight by Westernblot: 16 kDa

#### **Validations**

A549 cells were subjected to SDS PAGE followed by western blot with Catalog No:111035(GLRX2 antibody) at dilution of 1:200

Immunofluorescent analysis of (10% Formaldehyde) fixed A549 cells using Catalog No:111035(GLRX2 Antibody) at dilution of 1:50 and Alexa Fluor 488-congugated AffiniPure Goat Anti-Rabbit IgG(H+L)