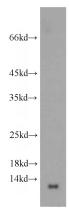

# **Antibody description**

GLRX Rabbit Polyclonal antibody. Positive WB detected in mouse lung tissue. Positive IF detected in HepG2 cells. Observed molecular weight by Western-blot: 12kd

## **Dilutions**

Recommended Dilution:

WB: 1:200-1:2000

IF: 1:10-1:100 **Validations** 

mouse lung tissue were subjected to SDS PAGE followed by western blot with Catalog No:111034(GLRX antibody) at dilution of 1:300