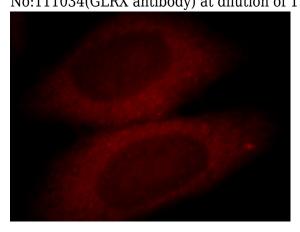

# **Antibody description**

GLRX Rabbit Polyclonal antibody. Positive WB detected in mouse lung tissue. Positive IF detected in HepG2 cells. Observed molecular weight by Western-blot: 12kd

Immunofluorescent analysis of HepG2 cells, using GLRX antibody Catalog No:111034 at 1:25 dilution and Rhodamine-labeled goat anti-rabbit IgG (red).