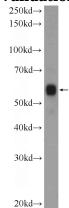

## **GLRB** antibody

Catalog Number: 111033

**Product name** 

GLRB antibody

**Specificity** 

Human, Mouse; other species not tested.

**Antibody description** 

GLRB Rabbit Polyclonal antibody. Positive WB detected in mouse brain tissue, mouse spinal cord tissue. Observed molecular weight by Westernblot: 56 kDa

## **Validations**

mouse brain tissue were subjected to SDS PAGE followed by western blot with Catalog No:111033(GLRB Antibody) at dilution of 1:1000