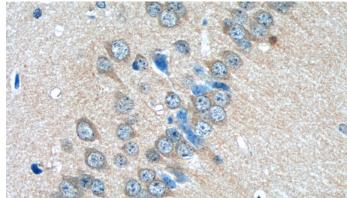

Immunohistochemistry of paraffin-embedded mouse brain tissue slide using Catalog No:111031(GLRA2 Antibody) at dilution of 1:50 (under 10x lens)

Immunohistochemistry of paraffin-embedded mouse brain tissue slide using Catalog

# **GLRA2** antibody

Catalog Number: 111031

No:111031(GLRA2 Antibody) at dilution of 1:50 (under 40x lens)