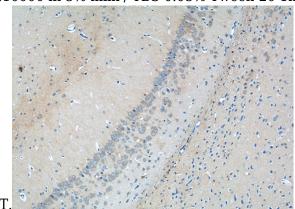

Immunohistochemistry of paraffin-embedded mouse brain tissue slide using Catalog No:111031(GLRA2 Antibody) at dilution of 1:50 (under 10x lens)

Immunohistochemistry of paraffin-embedded mouse brain tissue slide using Catalog