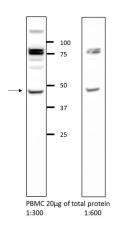

## **Antibody description**

GLRA2 Rabbit Polyclonal antibody. Positive WB detected in PBMC cells. Positive IHC detected in mouse brain tissue. Observed molecular weight by Western-blot: 48 kDa

#### **Validations**

WB result of GLRA2 antibody (Catalog No:111031, 1:600) with PBMC cells. Proteintech αGLRA2 Catalog No:111031 in 10% BSA / TBS 0.05% Tween-20 O/N @ 4°C Goat anti-rabbit HRP 1:10000 in 5% milk / TBS 0.05% Tween-20 1h @