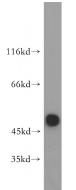

### **Antibody description**

GLRA1 Rabbit Polyclonal antibody. Positive WB detected in mouse brain tissue, mouse cerebellum tissue, SH-SY5Y cells. Observed molecular weight by Western-blot: 48kd

# Validations

mouse brain tissue were subjected to SDS PAGE followed by western blot with Catalog No:111030(GLRA1 antibody) at dilution of 1:500