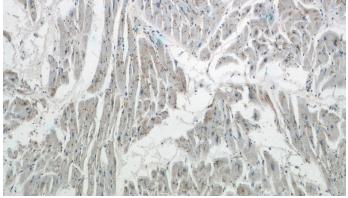

# Validations

mouse brain tissue were subjected to SDS PAGE followed by western blot with Catalog No:111029(GLOD4 antibody) at dilution of 1:500

Immunohistochemistry of paraffin-embedded human heart tissue slide using Catalog No:111029(GLOD4 Antibody) at dilution of 1:50 (under 10x lens)