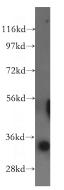

# **Antibody description**

GLOD4 Rabbit Polyclonal antibody. Positive WB detected in mouse brain tissue, human placenta tissue, mouse kidney tissue, mouse liver tissue. Positive IHC detected in human heart tissue, human ovary tissue. Observed molecular weight by Western-blot: 35kd

# Validations

mouse brain tissue were subjected to SDS PAGE followed by western blot with Catalog No:111029(GLOD4 antibody) at dilution of 1:500

Immunohistochemistry of paraffin-embedded human heart tissue slide using Catalog No:111029(GLOD4 Antibody) at dilution of 1:50 (under 10x lens)