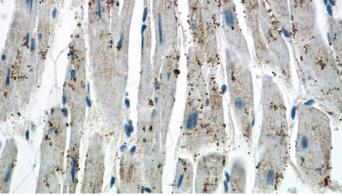

# **GLOD4** antibody

Catalog Number: 111029

Immunohistochemistry of paraffin-embedded human heart tissue slide using Catalog

No:111029(GLOD4 Antibody) at dilution of 1:50 (under 40x lens)