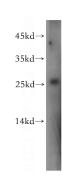

## **GLO1** antibody

Catalog Number: 111028

**Product name** 

GLO1 antibody

**Specificity** 

Human; other species not tested.

**Antibody description** 

GLO1 Rabbit Polyclonal antibody. Positive WB detected in HeLa cells. Observed molecular weight by Western-blot: 25 kDa

**Dilutions** 

**Recommended Dilution:** 

WB: 1:200-1:1000

**Validations** 

HeLa cells were subjected to SDS PAGE followed by western blot with Catalog No:111028(GLO1 antibody) at dilution of 1:100