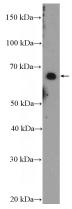

## **GLIS1** antibody

Catalog Number: 111025

**Product name** 

GLIS1 antibody

**Specificity** 

Human; other species not tested.

**Antibody description** 

GLIS1 Rabbit Polyclonal antibody. Positive WB detected in Jurkat cells. Observed molecular weight by Western-blot: 66 kDa

## **Validations**

Jurkat cells were subjected to SDS PAGE followed by western blot with Catalog No:111025(GLIS1 Antibody) at dilution of 1:300