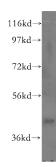

## **GLI4** antibody

Catalog Number: 111023

**Product name** 

GLI4 antibody

**Specificity** 

human, mouse, rat; other species not tested.

**Antibody description** 

GLI4 Rabbit Polyclonal antibody. Positive WB detected in Jurkat cells. Observed molecular weight by Western-blot: 41kd

## **Validations**

Jurkat cells were subjected to SDS PAGE followed by western blot with Catalog No:111023(GLI4 antibody) at dilution of 1:300