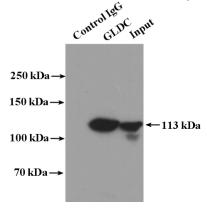

IP Result of anti-GLDC (IP:Catalog No:111020, 4ug; Detection:Catalog No:111020 1:1000) with mouse liver tissue lysate 4000ug.