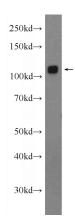

**Dilutions** 

Recommended Dilution:

WB: 1:500-1:5000

IP: 1:500-1:5000 **Validations** 

mouse liver tissue were subjected to SDS PAGE followed by western blot with Catalog No:111020(GLDC Antibody) at dilution of 1:1000