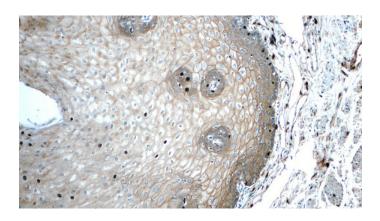

#### **Validations**

Immunohistochemistry of paraffin-embedded human oesophagus tissue slide using Catalog No:110985(GJB6 Antibody) at dilution of 1:50 (under 10x lens)

Immunohistochemistry of paraffin-embedded human oesophagus tissue slide using Catalog No:110985(GJB6 Antibody) at dilution of 1:50 (under 40x lens)