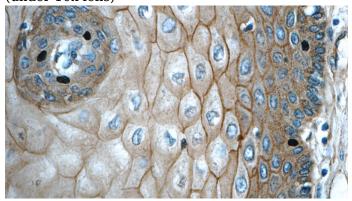

#### **Validations**

Immunohistochemistry of paraffin-embedded human oesophagus tissue slide using Catalog No:110985(GJB6 Antibody) at dilution of 1:50 (under 10x lens)

Immunohistochemistry of paraffin-embedded human oesophagus tissue slide using Catalog No:110985(GJB6 Antibody) at dilution of 1:50 (under 40x lens)