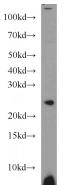

## Antibody description

GINS3 Rabbit Polyclonal antibody. Positive WB detected in Jurkat cells, NIH/3T3 cells. Observed molecular weight by Western-blot: 24kd

# Validations

Jurkat cells were subjected to SDS PAGE followed by western blot with Catalog No:110976(GINS3 antibody) at dilution of 1:800