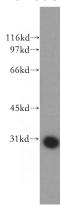

## **GIMAP2** antibody

Catalog Number: 110972

**Product name** 

GIMAP2 antibody

**Specificity** 

human; other species not tested.

**Antibody description** 

GIMAP2 Rabbit Polyclonal antibody. Positive WB detected in human heart tissue, human kidney tissue. Observed molecular weight by Western-

blot: 28kd

Preparation

This antibody was obtained by immunization of GIMAP2 recombinant protein (Accession Number: NM\_015660). Purification method: Antigen affinity purified.

**Formulation** 

PBS with 0.02% sodium azide and 50% glycerol pH 7.3.

**Dilutions** 

Recommended Dilution:

WB: 1:200-1:2000

**Validations** 

human heart tissue were subjected to SDS PAGE followed by western blot with Catalog No:110972(GIMAP2 antibody) at dilution of 1:300