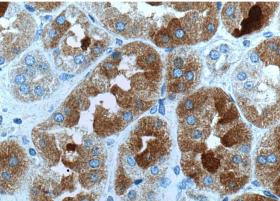

Immunohistochemistry of paraffin-embedded human kidney tissue slide using Catalog No:110967(GHRHR Antibody) at dilution of 1:100 (under 40x lens).