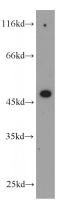

## **Antibody description**

GHRHR Rabbit Polyclonal antibody. Positive IHC detected in human kidney tissue. Positive WB detected in HEK-293 cells. Observed molecular weight by Western-blot: 48 kDa

# Validations

HEK-293 cells were subjected to SDS PAGE followed by western blot with Catalog No:110967(GHRHR antibody) at dilution of 1:500

Immunohistochemistry of paraffin-embedded human kidney tissue slide using Catalog No:110967(GHRHR Antibody) at dilution of 1:100 (under 10x lens).