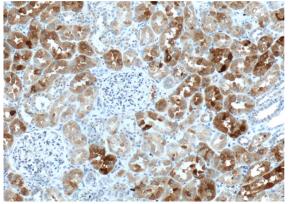

# Validations

HEK-293 cells were subjected to SDS PAGE followed by western blot with Catalog No:110967(GHRHR antibody) at dilution of 1:500

Immunohistochemistry of paraffin-embedded human kidney tissue slide using Catalog No:110967(GHRHR Antibody) at dilution of 1:100 (under 10x lens).