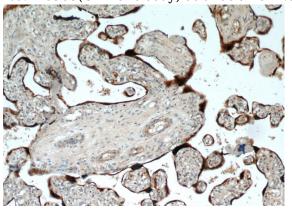

Immunohistochemical of paraffin-embedded human placenta using Catalog No:110963(GH2 antibody) at dilution of 1:50 (under 10x lens)

Immunohistochemical of paraffin-embedded human placenta using Catalog No:110963(GH2 antibody) at dilution of 1:50 (under 40x lens)