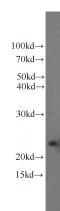

# **Antibody description**

GH2 Rabbit Polyclonal antibody. Positive IHC detected in human placenta tissue, human pituitary adenoma tissue. Positive WB detected in human placenta tissue. Observed molecular weight by Western-blot: 23-25kd

#### **Dilutions**

Recommended Dilution:

WB: 1:200-1:2000

IHC: 1:20-1:200 **Validations** 

human placenta tissue were subjected to SDS PAGE followed by western blot with Catalog No:110963(GH2 antibody) at dilution of 1:300