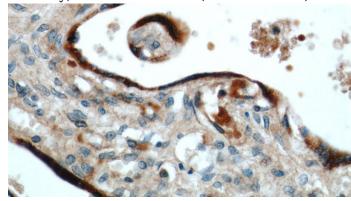

Immunohistochemical of paraffin-embedded human placenta using Catalog No:110963(GH2 antibody) at dilution of 1:50 (under 10x lens)

Immunohistochemical of paraffin-embedded human placenta using Catalog No:110963(GH2 antibody) at dilution of 1:50 (under 40x lens)