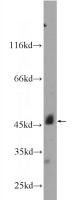

#### **Antibody description**

GFRA3 Rabbit Polyclonal antibody. Positive WB detected in mouse heart tissue. Observed molecular weight by Western-blot: 45 kDa

## Validations

mouse heart tissue were subjected to SDS PAGE followed by western blot with Catalog No:110955(GFRA3 Antibody) at dilution of 1:600