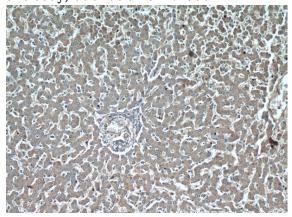

#### **Validations**

WB result of Catalog No:110954(GFRA2

HepG2 cells were subjected to SDS PAGE followed by western blot with Catalog No:110954(GFRA2 antibody) at dilution of 1:1000

Immunohistochemical of paraffin-embedded human liver using Catalog No:110954(GFRA2 antibody) at dilution of 1:50 (under 10x lens)