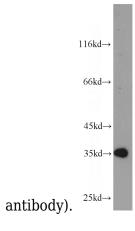

#### **Validations**

WB result of Catalog No:110954(GFRA2

HepG2 cells were subjected to SDS PAGE followed by western blot with Catalog No:110954(GFRA2 antibody) at dilution of 1:1000

Immunohistochemical of paraffin-embedded human liver using Catalog No:110954(GFRA2 antibody) at dilution of 1:50 (under 10x lens)