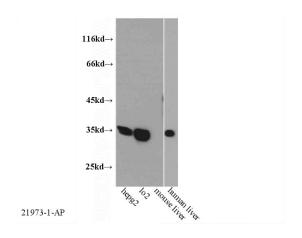

# **Antibody description**

GFRA2 Rabbit Polyclonal antibody. Positive WB detected in HepG2 cells, mouse brain tissue. Positive IHC detected in human liver tissue. Observed molecular weight by Western-blot: 34-40kd

#### **Validations**

WB result of Catalog No:110954(GFRA2

HepG2 cells were subjected to SDS PAGE followed by western blot with Catalog No:110954(GFRA2 antibody) at dilution of 1:1000

Immunohistochemical of paraffin-embedded human liver using Catalog No:110954(GFRA2 antibody) at dilution of 1:50 (under 10x lens)