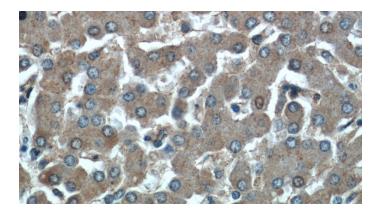

# **GFRA2** antibody

Catalog Number: 110954

Immunohistochemical of paraffin-embedded human liver using Catalog No:110954(GFRA2 antibody) at dilution of 1:50 (under 40x lens)