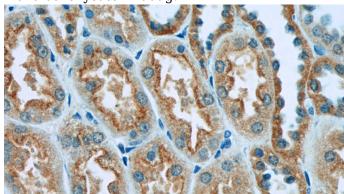

IP Result of anti-GFM1 (IP:Catalog No:110947, 4ug; Detection:Catalog No:110947 1:1000) with HeLa cells lysate 1200ug.

Immunohistochemistry of paraffin-embedded human kidney tissue slide using Catalog

## **GFM1 antibody**

Catalog Number: 110947

No:110947(GFM1 Antibody) at dilution of 1:50 (under 40x lens)