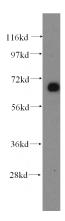

**Dilutions** 

Recommended Dilution:

WB: 1:500-1:5000

IP: 1:500-1:5000

IHC: 1:20-1:200

**Validations** 

mouse kidney tissue were subjected to SDS PAGE followed by western blot with Catalog No:110947(GFM1 antibody) at dilution of 1:500