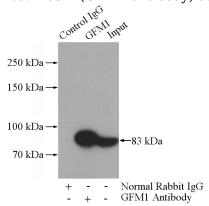

IP Result of anti-GFM1 (IP:Catalog No:110947, 4ug; Detection:Catalog No:110947 1:1000) with HeLa cells lysate 1200ug.

Immunohistochemistry of paraffin-embedded human kidney tissue slide using Catalog