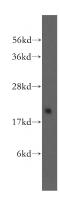

## **GEMIN6** antibody

Catalog Number: 110940

**Product name** 

**GEMIN6** antibody

**Specificity** 

human, mouse, rat; other species not tested.

**Antibody description** 

GEMIN6 Rabbit Polyclonal antibody. Positive WB detected in HeLa cells, HEK-293 cells. Observed molecular weight by Western-blot: 19kd

## **Validations**

HeLa cells were subjected to SDS PAGE followed by western blot with Catalog No:110940(GEMIN6 antibody) at dilution of 1:500