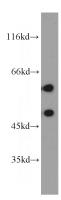

## **GDI1** antibody

Catalog Number: 110926

**Product name** 

GDI1 antibody

**Specificity** 

human, mouse, rat; other species not tested.

**Antibody description** 

GDI1 Rabbit Polyclonal antibody. Positive WB detected in SH-SY5Y cells, human brain tissue, mouse brain tissue. Observed molecular weight by Western-blot: 51-55kd

**Dilutions** 

**Recommended Dilution:** 

WB: 1:500-1:5000

**Validations** 

SH-SY5Y cells were subjected to SDS PAGE followed by western blot with Catalog No:110926(GDI1 antibody) at dilution of 1:1000