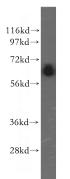

# Antibody description

GDE1 Rabbit Polyclonal antibody. Positive WB detected in PC-3 cells, HEK-293 cells. Observed molecular weight by Western-blot: 55-66kd

# Validations

PC-3 cells were subjected to SDS PAGE followed by western blot with Catalog No:110922(GDE1 antibody) at dilution of 1:500