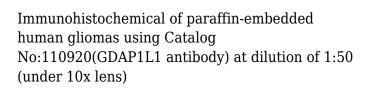

### Antibody description

GDAP1L1 Rabbit Polyclonal antibody. Positive WB detected in Y79 cells. Positive IHC detected in human gliomas. Observed molecular weight by Western-blot: 42kd