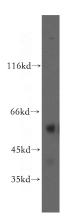

**Dilutions** 

Recommended Dilution:

WB: 1:500-1:5000

IP: 1:200-1:2000

IHC: 1:20-1:200

**Validations** 

PC-3 cells were subjected to SDS PAGE followed by western blot with Catalog No:110911(NR6A1 antibody) at dilution of 1:300