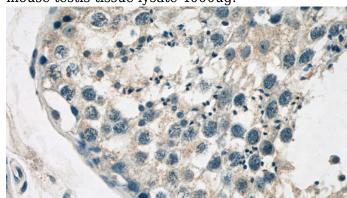

IP Result of anti-NR6A1 (IP:Catalog No:110911, 4ug; Detection:Catalog No:110911 1:800) with mouse testis tissue lysate 4000ug.

Immunohistochemistry of paraffin-embedded human testis tissue slide using Catalog

## **GCNF antibody**

Catalog Number: 110911

No:110911(NR6A1 Antibody) at dilution of 1:50 (under 40x lens)