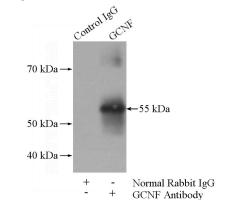

IP Result of anti-NR6A1 (IP:Catalog No:110911, 4ug; Detection:Catalog No:110911 1:800) with mouse testis tissue lysate 4000ug.

Immunohistochemistry of paraffin-embedded human testis tissue slide using Catalog