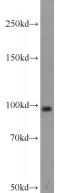

#### **Antibody description**

GCN5 Rabbit Polyclonal antibody. Positive WB detected in MCF7 cells, mouse ovary tissue. Observed molecular weight by Western-blot: 94 kDa

# Validations

MCF7 cells were subjected to SDS PAGE followed by western blot with Catalog No:110910(KAT2A antibody) at dilution of 1:800