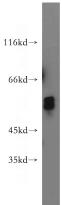

## **GCM2** antibody

Catalog Number: 110909

Product name

GCM2 antibody

**Specificity** 

Human, Mouse; other species not tested.

**Antibody description** 

GCM2 Rabbit Polyclonal antibody. Positive WB detected in HEK-293 cells, human brain tissue, mouse kidney tissue. Observed molecular weight by Western-blot: 50-56 kDa

**Dilutions** 

Recommended Dilution:

WB: 1:500-1:5000

**Validations** 

HEK-293 cells were subjected to SDS PAGE followed by western blot with Catalog No:110909(GCM2 antibody) at dilution of 1:500