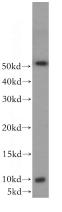

## Antibody description

GCHFR Rabbit Polyclonal antibody. Positive IHC detected in human cervix. Positive WB detected in mouse skin tissue. Observed molecular weight by Western-blot: 10kd

# IHC: 1:20-1:200 Validations

mouse skin tissue were subjected to SDS PAGE followed by western blot with Catalog No:110903(GCHFR antibody) at dilution of 1:500

Immunohistochemical of paraffin-embedded human cervix using Catalog No:110903(GCHFR antibody) at dilution of 1:100 (under 10x lens)