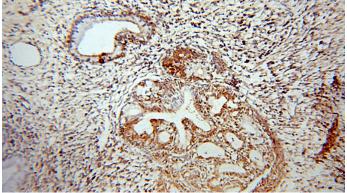

# IHC: 1:20-1:200 Validations

mouse skin tissue were subjected to SDS PAGE followed by western blot with Catalog No:110903(GCHFR antibody) at dilution of 1:500

Immunohistochemical of paraffin-embedded human cervix using Catalog No:110903(GCHFR antibody) at dilution of 1:100 (under 10x lens)