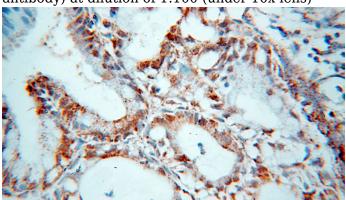

Immunohistochemical of paraffin-embedded human cervix using Catalog No:110903(GCHFR antibody) at dilution of 1:100 (under 40x lens)