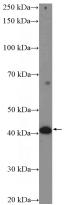

## **GCDH** antibody

Catalog Number: 110901

**Product name** 

GCDH antibody

**Specificity** 

Human, Mouse, Rat; other species not tested.

**Antibody description** 

GCDH Rabbit Polyclonal antibody. Positive WB detected in L02 cells, SMMC-7721 cells. Observed molecular weight by Western-blot: 44-48 kDa

## **Validations**

L02 cells were subjected to SDS PAGE followed by western blot with Catalog No:110901(GCDH Antibody) at dilution of 1:600