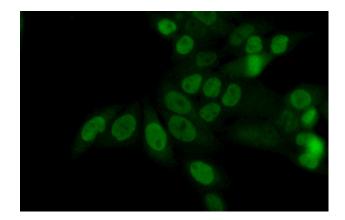

# **GBX2** antibody

Catalog Number: 110896

Immunofluorescent analysis of (10% Formaldehyde) fixed HeLa cells using Catalog No:110896(GBX2 Antibody) at dilution of 1:50 and Alexa Fluor 488-congugated AffiniPure Goat Anti-Rabbit IgG(H+L)