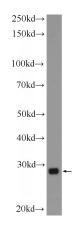

#### **Antibody description**

GBX2 Rabbit Polyclonal antibody. Positive WB detected in HeLa cells, mouse stomach tissue. Positive IP detected in HeLa cells. Positive IF detected in HeLa cells. Observed molecular weight by Western-blot: 33-37 kDa

#### **Validations**

HeLa cells were subjected to SDS PAGE followed by western blot with Catalog No:110896(GBX2 Antibody) at dilution of 1:300

IP Result of anti-GBX2 (IP:Catalog No:110896, 4ug; Detection:Catalog No:110896 1:300) with HeLa cells lysate 3000ug.