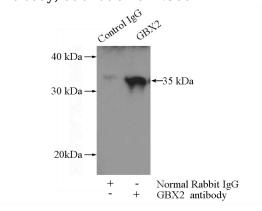

#### **Validations**

HeLa cells were subjected to SDS PAGE followed by western blot with Catalog No:110896(GBX2 Antibody) at dilution of 1:300

IP Result of anti-GBX2 (IP:Catalog No:110896, 4ug; Detection:Catalog No:110896 1:300) with HeLa cells lysate 3000ug.