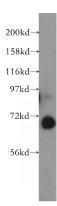

#### **Validations**

human lung tissue were subjected to SDS PAGE followed by western blot with Catalog No:110892(GBP2 antibody) at dilution of 1:400

Immunohistochemistry of paraffin-embedded human tonsillitis tissue slide using Catalog No:110892(GBP2 Antibody) at dilution of 1:50 (under 10x lens)