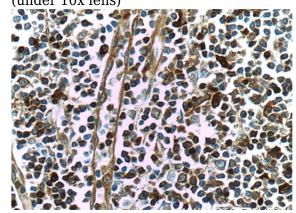

# **GBP2** antibody

Catalog Number: 110892

human tonsillitis tissue slide using Catalog

No:110892(GBP2 Antibody) at dilution of 1:50 (under 40x lens)