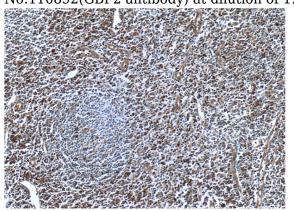

#### **Validations**

human lung tissue were subjected to SDS PAGE followed by western blot with Catalog No:110892(GBP2 antibody) at dilution of 1:400

Immunohistochemistry of paraffin-embedded human tonsillitis tissue slide using Catalog No:110892(GBP2 Antibody) at dilution of 1:50 (under 10x lens)

Immunohistochemistry of paraffin-embedded