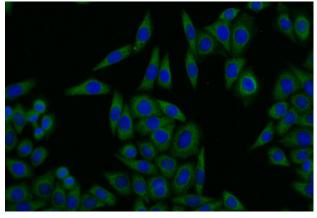

#### **Antibody description**

GBF1 Rabbit Polyclonal antibody. Positive WB detected in HeLa cells. Positive IF detected in HeLa cells. Observed molecular weight by Western-blot: 206 kDa

## IF: 1:10-1:100 Validations

HeLa cells were subjected to SDS PAGE followed by western blot with Catalog No:110890(GBF1 Antibody) at dilution of 1:600

Immunofluorescent analysis of HeLa cells using Catalog No:110890(GBF1 Antibody) at dilution of 1:25 and Alexa Fluor 488-congugated AffiniPure Goat Anti-Rabbit IgG(H+L)