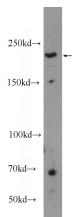

#### **Antibody description**

GBF1 Rabbit Polyclonal antibody. Positive WB detected in HeLa cells. Positive IF detected in HeLa cells. Observed molecular weight by Western-blot: 206 kDa

## IF: 1:10-1:100 Validations

HeLa cells were subjected to SDS PAGE followed by western blot with Catalog No:110890(GBF1 Antibody) at dilution of 1:600

Immunofluorescent analysis of HeLa cells using Catalog No:110890(GBF1 Antibody) at dilution of 1:25 and Alexa Fluor 488-congugated AffiniPure Goat Anti-Rabbit IgG(H+L)