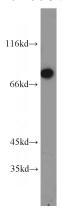

## **GBE1** antibody

Catalog Number: 110889

Product name

GBE1 antibody

**Specificity** 

Human, Mouse, Rat; other species not tested.

**Antibody description** 

GBE1 Rabbit Polyclonal antibody. Positive WB detected in human skeletal muscle tissue. Observed molecular weight by Western-blot: 80 kDa

**Dilutions** 

Recommended Dilution:

WB: 1:1000-1:10000

**Validations** 

human skeletal muscle tissue were subjected to SDS PAGE followed by western blot with Catalog No:110889(GBE1 antibody) at dilution of 1:2000