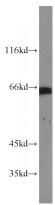

## **GATA6** antibody

Catalog Number: 110884

**Product name** 

**GATA6** antibody

**Specificity** 

human, mouse, rat; other species not tested.

**Antibody description** 

GATA6 Rabbit Polyclonal antibody. Positive WB detected in HEK-293 cells, BxPC-3 cells, MCF7 cells. Observed molecular weight by Western-blot: 60-64kd

**Dilutions** 

Recommended Dilution:

WB: 1:200-1:2000

**Validations** 

HEK-293 cells were subjected to SDS PAGE followed by western blot with Catalog No:110884(GATA6 antibody) at dilution of 1:500