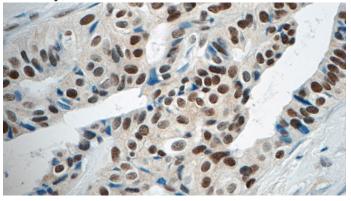

# Antibody description

GATA3 Rabbit Polyclonal antibody. Positive WB detected in MCF7 cells, HeLa cells. Positive IHC detected in human breast cancer tissue, human colon cancer tissue. Observed molecular weight by Western-blot: 45-50 kDa

## Validations

MCF7 cells were subjected to SDS PAGE followed by western blot with Catalog No:110881(GATA3 antibody) at dilution of 1:500

Immunohistochemistry of paraffin-embedded human breast cancer tissue slide using Catalog No:110881(GATA3 Antibody) at dilution of 1:50 (under 40x lens)