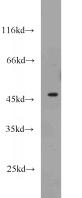

# Antibody description

GATA3 Rabbit Polyclonal antibody. Positive WB detected in MCF7 cells, HeLa cells. Positive IHC detected in human breast cancer tissue, human colon cancer tissue. Observed molecular weight by Western-blot: 45-50 kDa

## Validations

MCF7 cells were subjected to SDS PAGE followed by western blot with Catalog No:110881(GATA3 antibody) at dilution of 1:500

Immunohistochemistry of paraffin-embedded human breast cancer tissue slide using Catalog No:110881(GATA3 Antibody) at dilution of 1:50 (under 40x lens)