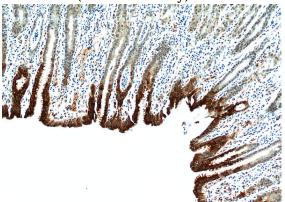

## Validations

human stomach tissue were subjected to SDS PAGE followed by western blot with Catalog No:110877(GKN1 antibody) at dilution of 1:2000

Immunohistochemical of paraffin-embedded human stomach using Catalog No:110877(GKN1 antibody) at dilution of 1:100 (under 10x lens)