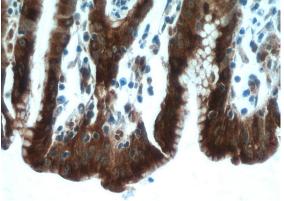

Immunohistochemical of paraffin-embedded human stomach using Catalog No:110877(GKN1 antibody) at dilution of 1:100 (under 40x lens)