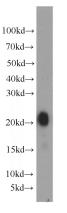

#### Antibody description

Gastrokine 1 Rabbit Polyclonal antibody. Positive IHC detected in human stomach tissue. Positive WB detected in human stomach tissue, mouse stomach tissue. Observed molecular weight by Western-blot: 20-22 kDa

## Validations

human stomach tissue were subjected to SDS PAGE followed by western blot with Catalog No:110877(GKN1 antibody) at dilution of 1:2000

Immunohistochemical of paraffin-embedded human stomach using Catalog No:110877(GKN1 antibody) at dilution of 1:100 (under 10x lens)