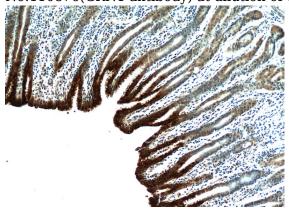

#### **Validations**

human stomach tissue were subjected to SDS PAGE followed by western blot with Catalog No:110876(GKN1 antibody) at dilution of 1:2000

Immunohistochemical of paraffin-embedded human stomach using Catalog No:110876(GKN1 antibody) at dilution of 1:50 (under 10x lens)