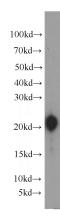

## **Antibody description**

Gastrokine 1 Rabbit Polyclonal antibody. Positive WB detected in human stomach tissue. Positive IHC detected in human stomach tissue, human stomach cancer tissue. Observed molecular weight by Western-blot: 20-22 kDa

#### **Validations**

human stomach tissue were subjected to SDS PAGE followed by western blot with Catalog No:110876(GKN1 antibody) at dilution of 1:2000

Immunohistochemical of paraffin-embedded human stomach using Catalog No:110876(GKN1 antibody) at dilution of 1:50 (under 10x lens)