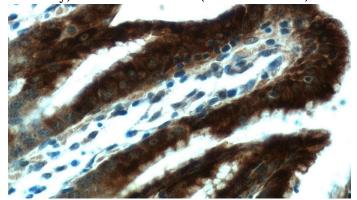

Immunohistochemical of paraffin-embedded human stomach using Catalog No:110876(GKN1 antibody) at dilution of 1:50 (under 40x lens)