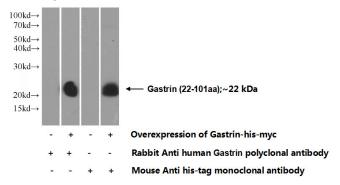

Immunohistochemical of paraffin-embedded human stomach using Catalog No:110875(GAST antibody) at dilution of 1:50 (under 40x lens)

Transfected HEK-293 cells were subjected to SDS PAGE followed by western blot with Catalog No:110875(GAST Antibody) at dilution of 1:500