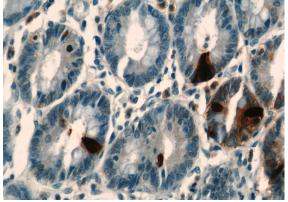

Immunohistochemical of paraffin-embedded human stomach using Catalog No:110875(GAST antibody) at dilution of 1:50 (under 40x lens)

Transfected HEK-293 cells were subjected to SDS PAGE followed by western blot with Catalog No:110875(GAST Antibody) at dilution of 1:500