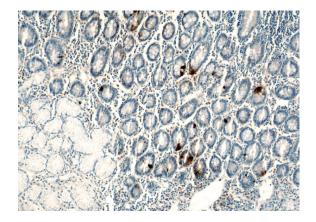

#### Dilutions

Recommended Dilution:

WB: 1:200-1:2000

IHC: 1:20-1:200 Validations

Immunohistochemical of paraffin-embedded human stomach using Catalog No:110875(GAST antibody) at dilution of 1:50 (under 10x lens)