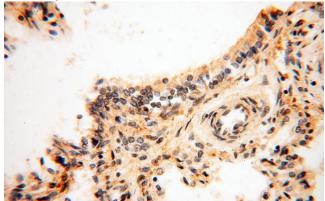

# **Antibody description**

GAS6 Rabbit Polyclonal antibody. Positive WB detected in DU 145 cells. Positive IHC detected in human lung tissue, human ovary tissue. Observed molecular weight by Western-blot: 75 kDa

Immunohistochemical of paraffin-embedded human lung using Catalog No:110872(GAS6 antibody) at dilution of 1:50 (under 10x lens)

Immunohistochemical of paraffin-embedded human lung using Catalog No:110872(GAS6 antibody) at dilution of 1:50 (under 40x lens)