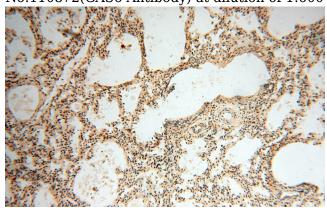

# **Antibody description**

GAS6 Rabbit Polyclonal antibody. Positive WB detected in DU 145 cells. Positive IHC detected in human lung tissue, human ovary tissue. Observed molecular weight by Western-blot: 75 kDa

Immunohistochemical of paraffin-embedded human lung using Catalog No:110872(GAS6 antibody) at dilution of 1:50 (under 10x lens)

Immunohistochemical of paraffin-embedded human lung using Catalog No:110872(GAS6 antibody) at dilution of 1:50 (under 40x lens)