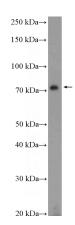

# **Antibody description**

GAS6 Rabbit Polyclonal antibody. Positive WB detected in DU 145 cells. Positive IHC detected in human lung tissue, human ovary tissue. Observed molecular weight by Western-blot: 75 kDa

#### **Dilutions**

Recommended Dilution:

WB: 1:200-1:2000

IHC: 1:20-1:200 **Validations** 

DU 145 cells were subjected to SDS PAGE followed by western blot with Catalog No:110872(GAS6 Antibody) at dilution of 1:600