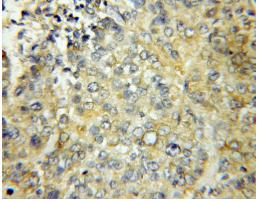

#### **Antibody description**

GAS2 Rabbit Polyclonal antibody. Positive WB detected in human kidney tissue, human liver tissue. Positive IHC detected in human lung cancer tissue. Observed molecular weight by Western-blot: 35 kDa

#### Validations

human kidney tissue were subjected to SDS PAGE followed by western blot with Catalog No:110870(GAS2 antibody) at dilution of 1:500

Immunohistochemical of paraffin-embedded human lung cancer using Catalog No:110870(GAS2 antibody) at dilution of 1:50 (under 10x lens)