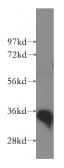

#### **Antibody description**

GAS2 Rabbit Polyclonal antibody. Positive WB detected in human kidney tissue, human liver tissue. Positive IHC detected in human lung cancer tissue. Observed molecular weight by Western-blot: 35 kDa

#### Validations

human kidney tissue were subjected to SDS PAGE followed by western blot with Catalog No:110870(GAS2 antibody) at dilution of 1:500

Immunohistochemical of paraffin-embedded human lung cancer using Catalog No:110870(GAS2 antibody) at dilution of 1:50 (under 10x lens)