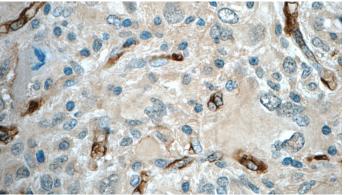

Immunohistochemistry of paraffin-embedded human gliomas tissue slide using Catalog No:110869(GAS1 Antibody) at dilution of 1:50

# GAS1 antibody

Catalog Number: 110869

(under 40x lens)