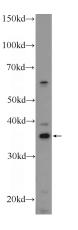

## Antibody description

GAS1 Rabbit Polyclonal antibody. Positive WB detected in SH-SY5Y cells. Positive IHC detected in human gliomas tissue, human testis tissue. Observed molecular weight by Western-blot: 36 kDa

## Validations

SH-SY5Y cells were subjected to SDS PAGE followed by western blot with Catalog No:110869(GAS1 Antibody) at dilution of 1:300

Immunohistochemistry of paraffin-embedded human gliomas tissue slide using Catalog No:110869(GAS1 Antibody) at dilution of 1:50 (under 10x lens)