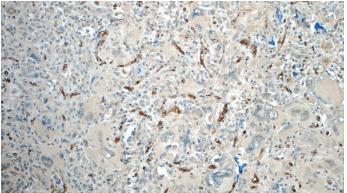

## Validations

SH-SY5Y cells were subjected to SDS PAGE followed by western blot with Catalog No:110869(GAS1 Antibody) at dilution of 1:300

Immunohistochemistry of paraffin-embedded human gliomas tissue slide using Catalog No:110869(GAS1 Antibody) at dilution of 1:50 (under 10x lens)

Immunohistochemistry of paraffin-embedded human gliomas tissue slide using Catalog No:110869(GAS1 Antibody) at dilution of 1:50