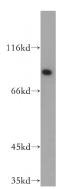

### Antibody description

Gamma adaptin Rabbit Polyclonal antibody. Positive WB detected in HEK-293 cells, mouse skeletal muscle tissue. Positive IHC detected in human pancreas cancer tissue. Observed molecular weight by Western-blot: 91 kDa

## Validations

HEK-293 cells were subjected to SDS PAGE followed by western blot with Catalog No:110855(AP1G1 antibody) at dilution of 1:400

Immunohistochemistry of paraffin-embedded human pancreas cancer tissue slide using Catalog No:110855(Gamma adaptin Antibody) at dilution of 1:50 (under 40x lens)